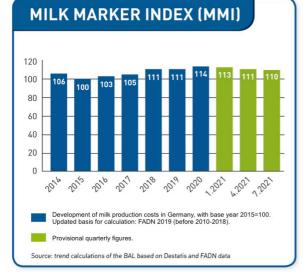

The latest results, which reflect milk production costs in July 2021, are available in the table below.

The current results also serve as a basis for the calculation of the Milk Marker Index (MMI) and the price/cost ratio. The MMI reflects the development of milk production costs, while the price/cost ratio shows to which extent farm gate milk prices allow to cover production costs.

| Milk production costs in Germany    |       |       |       |       |       |       |       |              |              |              |
|-------------------------------------|-------|-------|-------|-------|-------|-------|-------|--------------|--------------|--------------|
| Year/<br>quarterly figures*         | 2014  | 2015  | 2016  | 2017  | 2018  | 2019  | 2020  | Jan.<br>2021 | Apr.<br>2021 | July<br>2021 |
| Production costs<br>in ct/kg        | 44.39 | 41.20 | 42.44 | 43.17 | 45.57 | 45.87 | 46.77 | 46.59        | 45.75        | 45.30        |
| Farm-gate milk prices<br>in ct/kg** | 38.78 | 30.53 | 27.93 | 37.40 | 35.60 | 33.70 | 32.84 | 32.70        | 34.02        | 35.79        |
| Price/cost ratio                    | 0.87  | 0.74  | 0.66  | 0.87  | 0.78  | 0.73  | 0.70  | 0.70         | 0.74         | 0.79         |