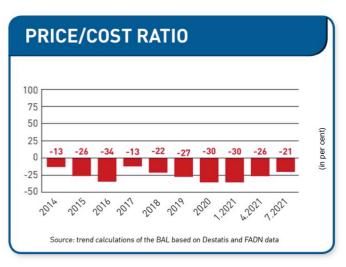

The latest results, which reflect milk production costs in July 2021, are available in the table below.

The current results also serve as a basis for the calculation of the Milk Marker Index (MMI) and the price/cost ratio. The MMI reflects the development of milk production costs, while the price/cost ratio shows to which extent farm gate milk prices allow to cover production costs.

| Milk production costs in Germany    |       |       |       |       |       |       |       |              |              |              |
|-------------------------------------|-------|-------|-------|-------|-------|-------|-------|--------------|--------------|--------------|
| Year/<br>quarterly figures*         | 2014  | 2015  | 2016  | 2017  | 2018  | 2019  | 2020  | Jan.<br>2021 | Apr.<br>2021 | July<br>2021 |
| Production costs<br>in ct/kg        | 44.39 | 41.20 | 42.44 | 43.17 | 45.57 | 45.87 | 46.77 | 46.59        | 45.75        | 45.30        |
| Farm-gate milk prices<br>in ct/kg** | 38.78 | 30.53 | 27.93 | 37.40 | 35.60 | 33.70 | 32.84 | 32.70        | 34.02        | 35.79        |
| Price/cost ratio                    | 0.87  | 0.74  | 0.66  | 0.87  | 0.78  | 0.73  | 0.70  | 0.70         | 0.74         | 0.79         |